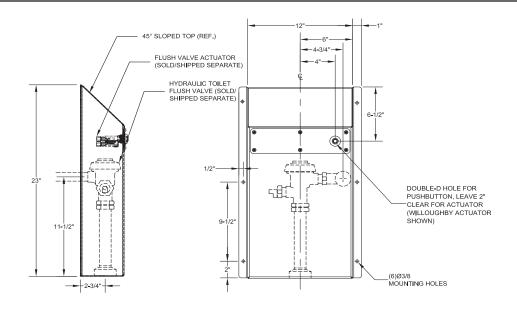

## ASFVC Ligature-resistant Flush Valve Cover

WILLDUGHBY

Stainless steel ligature-resistant flush valve cover shall be: Willoughby Option No. **ASFVC** 

Flush valve cover shall be fabricated from 14 GA, Type 304 stainless steel with exposed stainless steel surfaces polished to a #4 satin finish. Flush valve cover is supplied with Ø5/16" mounting holes, anchoring hardware is provided by others. Flush valve cover shall have a ligature-resistant sloped top, radiused vertical corners and a single access cover with a single push button hole for right or left hand toilet.