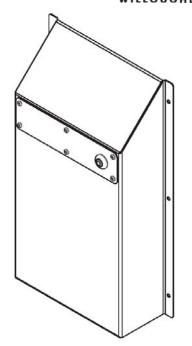

## ASFVC Ligature-resistant Flush Valve Cover

WILLDUGHBY

Stainless steel ligature-resistant flush valve cover shall be: Willoughby Option No. **ASFVC** 

Flush valve cover shall be fabricated from 14 GA, Type 304 stainless steel with exposed stainless steel surfaces polished to a #4 satin finish. Flush valve cover is supplied with Ø5/16" mounting holes, anchoring hardware is provided by others. Flush valve cover shall have a ligature-resistant sloped top, radiused vertical corners and a single access cover with a single push button hole for right or left hand toilet.