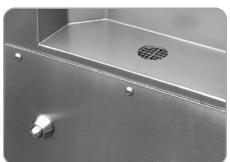

## Simple Operation

Recessed, vandal-resistant push button is easy and intuitive to operate and requires less than 5 lbs. of force.

## Quick Fill

Solid stainless steel anti-rotation bubbler and quick 1-gallon-per-minute fill rate means water bottles get filled fast and less waste is generated.

**Technical Specification:** Model WBF-1SM Standard .......18" wide x 4.5" deep x 33" tall