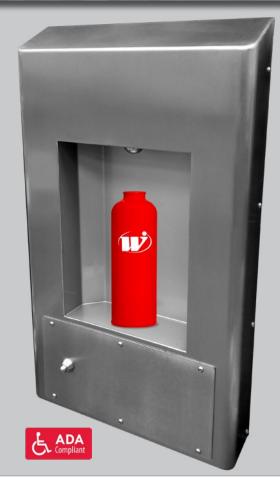

WILLOUGHBY WBF-1SM SERIES

## Surface-Mounted Heavy-Duty Bottle Filler

The Willoughby quick-fill indoor bottle filler provides convenience and helps to reduces the waste from plastic water bottles in institutional and behavioral areas where vandalism or aggressive use is a concern.

## **Built to Last**

Solid, one-piece, fully-welded Type 304 stainless steel is extremely durable and vandal resistant. Access panel is held in place with stainless steel security screws.

## Simple Operation

Recessed, vandal-resistant push button is easy and intuitive to operate and requires less than 5 lbs. of force.

## Quick Fill

Solid stainless steel anti-rotation bubbler and quick 1-gallon-per-minute fill rate means water bottles get filled fast and less waste is generated.

**Technical Specification:** Model WBF-1SM Standard .......18" wide x 4.5" deep x 33" tall