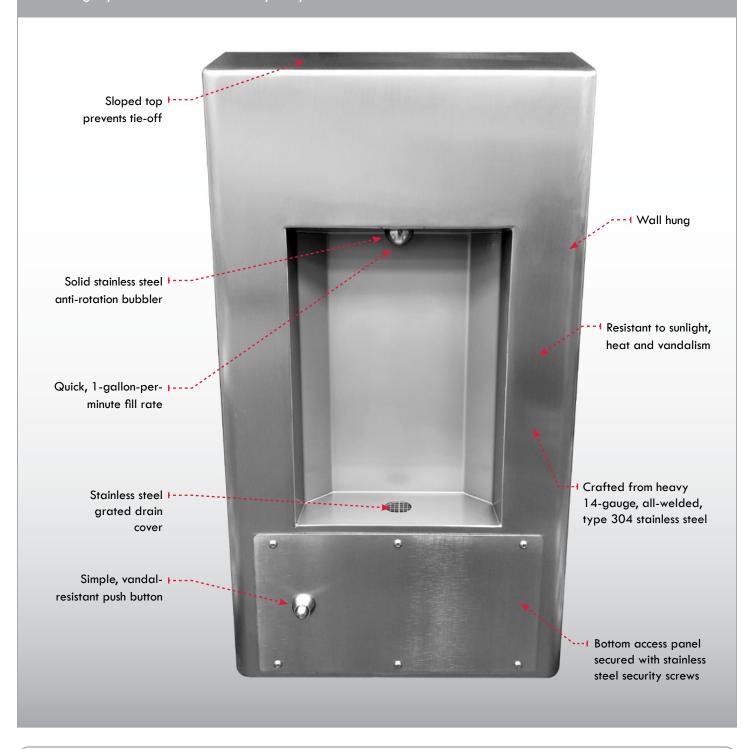

## Surface-Mounted Heavy-Duty Bottle Filler

The Willoughby quick-fill indoor bottle filler provides convenience and helps to reduces the waste from plastic water bottles in institutional and behavioral areas where vandalism or aggressive use is a concern.

## **Built to Last**

Solid, one-piece, fully-welded Type 304 stainless steel is extremely durable and vandal resistant. Access panel is held in place with stainless steel security screws.

## Simple Operation

Recessed, vandal-resistant push button is easy and intuitive to operate and requires less than 5 lbs. of force.

## Quick Fill

Solid stainless steel anti-rotation bubbler and quick 1-gallon-per-minute fill rate means water bottles get filled fast and less waste is generated.

**Technical Specification:** Model WBF-1SM Standard .......18" wide x 4.5" deep x 33" tall