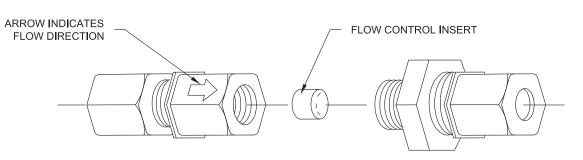

## **OPTIONS:**

☐ NPS17 17° angle of spray (#380011)

☐ 2.5 2.5 Flow (Standard)

■ 2.0 2.0 In-line Flow Control

(See detail below; tubing must be 3/8" O.D. polyethylene)

■ 1.5 1.5 In-line Flow Control

(See detail below; tubing must be 3/8" O.D. polyethylene)

PART #380142-XX (SPECIFY FLOW) IN-LINE FLOW CONTROL ASSEMBLY

MADE IN THE U.S.A.

(317) 875-0830 • Fax: (317) 875-0837 • (800) 428-4065