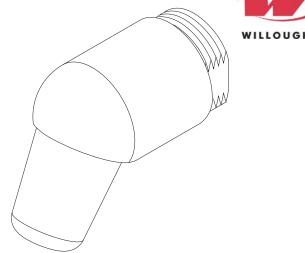

## Willoughby Industries - Security Products

W)

NPS (WSH-7) Non-Adjustable Vandal Resistant Shower Head (#370098)

(Unit may be shown with optional features)

## **Recommended Specifications**

Willoughby model NPS (WSH-7) non-adjustable, vandal resistant shower head shall be fixed type, constructed of Type 303 stainless steel, mounted from the rear with no visible fasteners or removable parts, and shall have a fixed 30° angle of spray with an adjustable pattern. The head shall have 3/8" F.I.P. threads on the inlet.