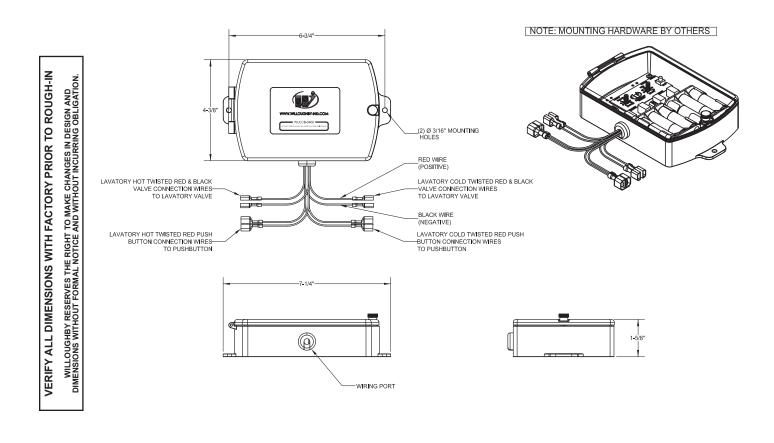

### Recommended Specifications

Battery Operated Water Usage Lavatory Controller shall be Willoughby Model: **WULCB-5400** 

Lavatory Controller is a stand-alone water resistant electronic module designed to control the operation of an electronic push button Lavatory valve on a Lavatory fixture from the utility chase.

Each Lavatory Controller shall be capable of controlling up to 2 low-voltage solenoid Lavatory valves (2 single temp. valves or 1 dual temp. valve).

The Battery Operated Electronic Valve Controller assembly uses 9V DC battery power (12) AA batteries (supplied by manufacturer) to operate a latching valve coil solenoid controlled by an electronic push button. Mounting of controller is to be by others. Electronic Valve Controller is housed in a water resistant enclosure.

All inputs, and outputs, shall have corresponding LED diagnostic lights for testing and monitoring. A reset push button on the controller will enable maintenance personnel to reset functionality from the chase. Hinged door allows for easy maintenance access.