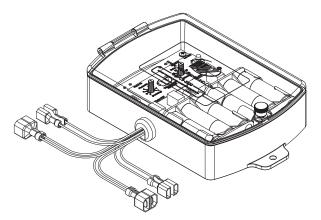

### Recommended Specifications

Battery Operated Water Usage Lavatory Controller shall be Willoughby Model: **WULCB-5400** 

Lavatory Controller is a stand-alone water resistant electronic module designed to control the operation of an electronic push button Lavatory valve on a Lavatory fixture from the utility chase.

Each Lavatory Controller shall be capable of controlling up to 2 low-voltage solenoid Lavatory valves (2 single temp. valves or 1 dual temp. valve).

The Battery Operated Electronic Valve Controller assembly uses 9V DC battery power (12) AA batteries (supplied by manufacturer) to operate a latching valve coil solenoid controlled by an electronic push button. Mounting of controller is to be by others. Electronic Valve Controller is housed in a water resistant enclosure.

All inputs, and outputs, shall have corresponding LED diagnostic lights for testing and monitoring. A reset push button on the controller will enable maintenance personnel to reset functionality from the chase. Hinged door allows for easy maintenance access.