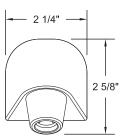

#### Option:

☐ FA LRFX With Stainless Steel Front Mounted Plate (For Non Fixture Applications)