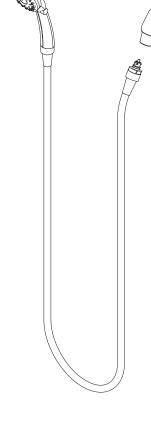

# LRFX Ligature-resistant Quick Disconnect Hand Held Shower

#### PATENT PENDING

Willoughby model LRFX Ligature-resistant, Quick Disconnect with Hand Held Shower, shall be fixed type, with chrome-plated, die-cast construction base with a ligature-resistant quick disconnect hand held shower head. The shower head shall be rear mounted with no visible fasteners. The inlet connection shall be threaded for 3/8" F.I.P.

The LRFX features a 1/4 turn quick disconnect with positive shut off, to stop water flow when shower head and hose are disconnected. The LRFX base is rounded and tapered to minimize any potential ligature points. The shower head is designed to be disconnected from the base and removed from the shower stall when not in use.