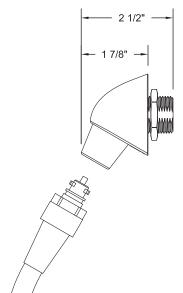

#### PATENT PENDING

Willoughby model LRFX Ligature-resistant, Quick Disconnect with Hand Held Shower, shall be fixed type, with chrome-plated, die-cast construction base with a ligature-resistant quick disconnect hand held shower head. The shower head shall be rear mounted with no visible fasteners. The inlet connection shall be threaded for 3/8" F.I.P.

The LRFX features a 1/4 turn quick disconnect with positive shut off, to stop water flow when shower head and hose are disconnected. The LRFX base is rounded and tapered to minimize any potential ligature points. The shower head is designed to be disconnected from the base and removed from the shower stall when not in use.