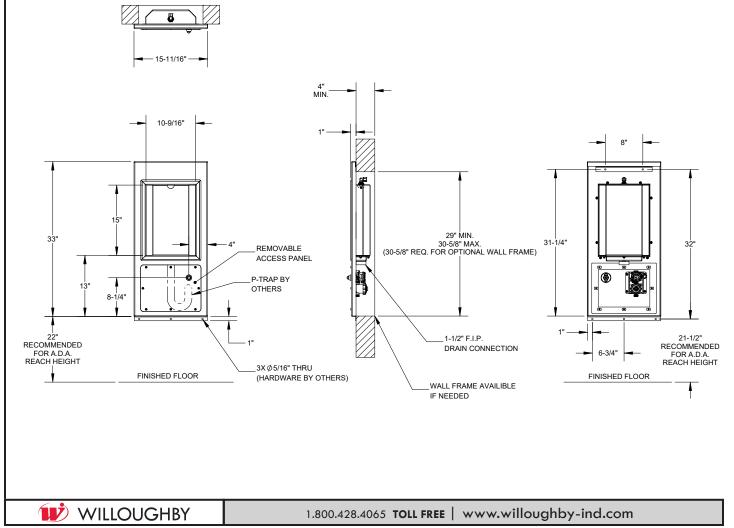

## **INSTALLATION INSTRUCTIONS**

- 1.) Install service shut-off valve in water supply line (valve not supplied).
- 2.) Install the bottle filler using the supplied z-clip and bottom mounting holes. Make sure that the positioned fixture is level side to side, to ensure proper draining. Adjust as necessary, then fully tighten the screws to secure the fixture (mounting hardware not supplied).
- 3.) Flush the water supply line with clean drinking water before making final connections to the 1/2" F.I.P. bottle filler valve supply.
- 4.) Connect the drain to drainage system. The drain is 1-1/2" F.I.P. and is to be connected to a P-trap (P-trap not supplied).
- 5.) Turn on water supply and check both the water supply lines and drain lines for leaks.