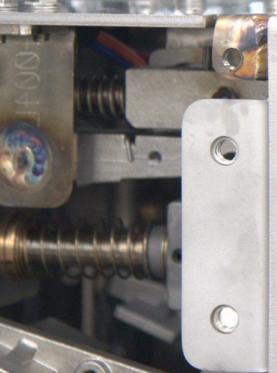

#### Mechanical

Willoughby Locking Systems offers an extensive range of robust mechanical locks designed to meet the rigorous demands of correctional facilities. Engineered for maximum security and reliability to ensure the safety of staff and inmates alike.