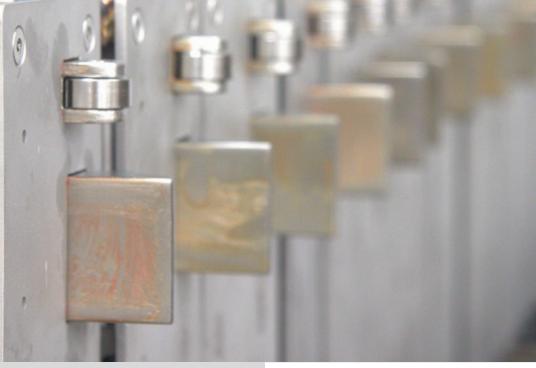

# High-Quality Stainless Steel Detention Locks

Engineered for exceptional durability and tamper resistance, our locks deliver unmatched security and performance.

## Stainless Steel Detention Locks

Designed with durability, corrosion resistance and most importantly safety in mind, Willoughby Locking Systems products are made with the same high quality stainless steel you have come to associate with Willoughby for decades.