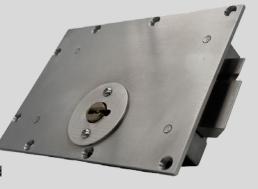

#### Mechanical

Willoughby Locking Systems offers an extensive range of robust mechanical locks designed to meet the rigorous demands of correctional facilities. Engineered for maximum security and reliability to ensure the safety of staff and inmates alike.

## Stainless Steel Detention Locks

Designed with durability, corrosion resistance and most importantly safety in mind, Willoughby Locking Systems products are made with the same high quality stainless steel you have come to associate with Willoughby for decades.