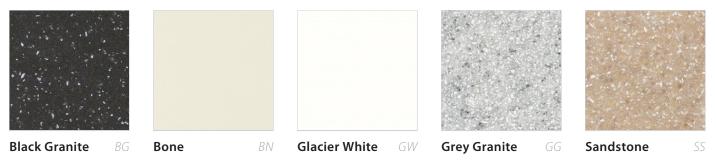

## **AquaSurf® Color Chart**

AquaSurf® solid surface is a molded, cast polymer densified material composed of polyester/acrylic resin, UV stabilizer, aluminum trihydrate, mineral fillers, proprietary colorant, and antimicrobial additive. This non-porous surface is resistant to stains, burns, and impact. Also, while damage to the surface of this product is rare, it can easily be repaired with a mild abrasive cleaner.

## **BEHAVIORAL HEALTH / HEALTHCARE PRODUCTS**

**NOTE:** Physical color samples are recommended when making your final selection as colors above may vary from actual product color due to display or printer settings. Find your local rep at willoughby-ind.com/find-a-rep.