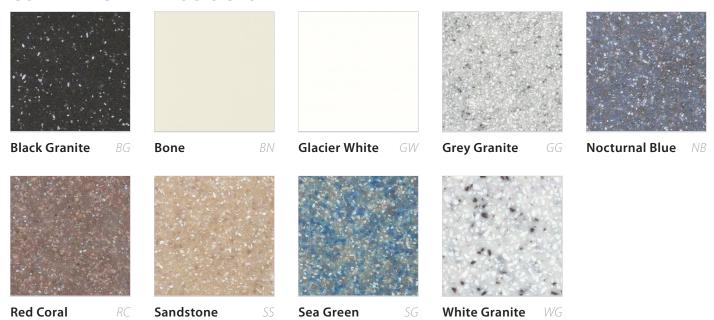

## **AquaSurf® Color Chart**

AquaSurf® solid surface is a molded, cast polymer densified material composed of polyester/acrylic resin, UV stabilizer, aluminum trihydrate, mineral fillers, proprietary colorant, and antimicrobial additive. This non-porous surface is resistant to stains, burns, and impact. Also, while damage to the surface of this product is rare, it can easily be repaired with a mild abrasive cleaner.

## **COMMERCIAL PRODUCTS**