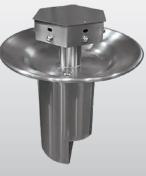

## STAINLESS STEEL LAVATORY DECKS & WASHFOUNTAINS

Lavatory Deck – Straight Front

36" Half Round Washfountain

42" Half Round Washfountain

54" Half Round Washfountain

Lavatory Deck – Round Front

36" Full Round Washfountain

42" Full Round Washfountain

54" Full Round Washfountain