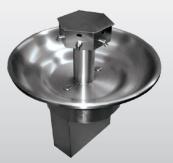

## STAINLESS STEEL LAVATORY DECKS & WASHFOUNTAINS

Lavatory Deck – Straight Front

36" Half Round Washfountain

42" Half Round Washfountain

54" Half Round Washfountain

Lavatory Deck – Round Front

36" Full Round Washfountain

42" Full Round Washfountain

54" Full Round Washfountain