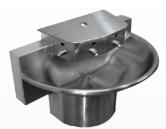

## STAINLESS STEEL LAVATORY DECKS & WASHFOUNTAINS

Lavatory Deck – Straight Front

36" Half Round Washfountain

42" Half Round Washfountain

54" Half Round Washfountain

Lavatory Deck – Round Front

36" Full Round Washfountain