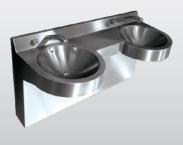

## STAINLESS STEEL LAVATORY DECKS & WASHFOUNTAINS

Lavatory Deck – Straight Front

36" Half Round Washfountain

42" Half Round Washfountain

54" Half Round Washfountain

Lavatory Deck – Round Front

36" Full Round Washfountain