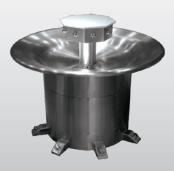

## STAINLESS STEEL LAVATORY DECKS & WASHFOUNTAINS

Lavatory Deck – Straight Front

36" Half Round Washfountain

42" Half Round Washfountain

54" Half Round Washfountain

Lavatory Deck – Round Front

36" Full Round Washfountain

42" Full Round Washfountain

54" Full Round Washfountain