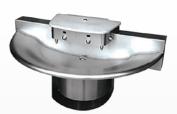

## STAINLESS STEEL LAVATORY DECKS & WASHFOUNTAINS

Lavatory Deck – Straight Front

36" Half Round Washfountain

42" Half Round Washfountain

54" Half Round Washfountain

Lavatory Deck – Round Front

36" Full Round Washfountain