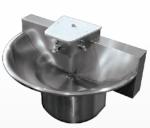

## STAINLESS STEEL LAVATORY DECKS & WASHFOUNTAINS

Lavatory Deck – Straight Front

36" Half Round Washfountain

42" Half Round Washfountain

54" Half Round Washfountain

Lavatory Deck – Round Front

36" Full Round Washfountain