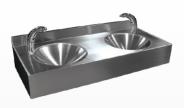

# STAINLESS STEEL LAVATORY DECKS & WASHFOUNTAINS

ADA Compliant

Willoughby lavatory decks and washfountains are the perfect solution when multiple people need to wash their hands at once, such as in schools, stadiums, racetracks, or other commercial building restrooms. Constructed from heavy-duty stainless steel, they are stylish and durable, with a full complement of optional features to accommodate your specific needs.

## STAINLESS STEEL LAVATORY DECKS & WASHFOUNTAINS

Lavatory Deck – Straight Front

36" Half Round Washfountain

42" Half Round Washfountain

54" Half Round Washfountain

Lavatory Deck – Round Front

36" Full Round Washfountain