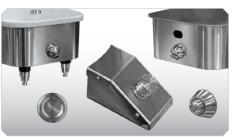

# STAINLESS STEEL LAVATORY DECKS & WASHFOUNTAINS

ADA Compliant

Willoughby lavatory decks and washfountains are the perfect solution when multiple people need to wash their hands at once, such as in schools, stadiums, racetracks, or other commercial building restrooms. Constructed from heavy-duty stainless steel, they are stylish and durable, with a full complement of optional features to accommodate your specific needs.